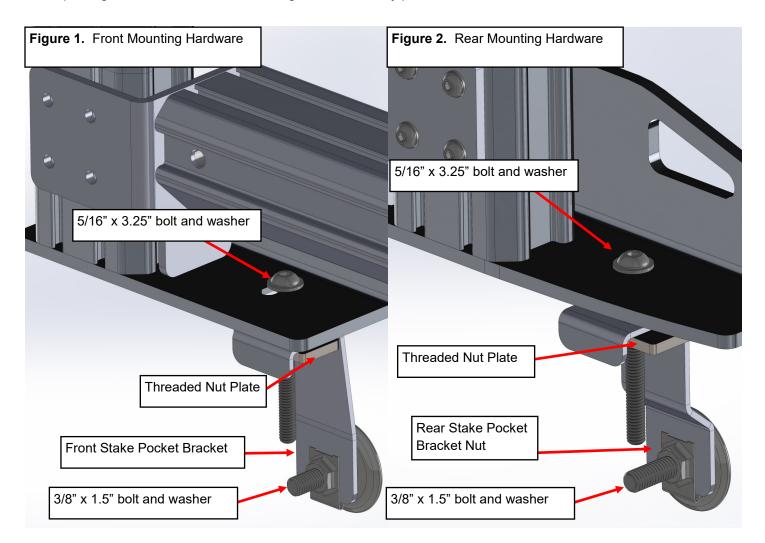

## Vehicle Hardware Kit

| VEHICLE HARDWARE KIT CONTENTS:       |      |
|--------------------------------------|------|
| Description                          | Qty. |
| Front Stake Pocket Mounting Bracket  | 2    |
| Rear Stake Pocket Mounting Bracket   | 2    |
| Threaded Nut Plate                   | 4    |
| 5/16'" x 3.25" button head cap screw | 4    |
| 5/16" washer                         | 4    |
| 3/8" x 1.5" hex head bolt            | 4    |
| 3/8" washer                          | 4    |

These Chevy specific instructions are to be used in conjunction with the Venture Tec rack instructions. They are to help designate front and rear brackets, general assembly procedure, and to ensure all hardware was included.